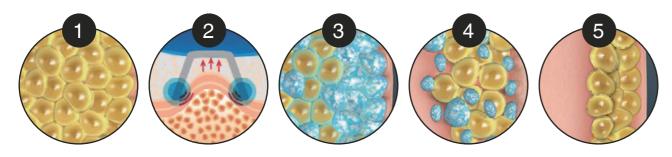

# Working priciple

As triglyceride in fats will be converted into solid in particular low temperature, this machine uses precisely controlled cooling energy to the target areas for treatment. It selectively targets at certain fat bulges and eliminate fat cells through a gradual process that does not harm the surrounding tissues and reduce unwanted fat, When fat cells are exposed to precisely control cooling, the triglyceride in fats will be converted into solid, and they will be Crystallization, aging, and then die. The dead fat cells will be out of body by natural metabolism.

#### **Treatment Process**

- 01 | Treatment area prior to applying cooling
- 02 | Precisely controlled cooling is applied to the treatment area
- 03 | Underlying fat cells are targeted.
- 04 | Fat cells begin a natural removal process that continues for several months
- 05 | The natural removal of fat cells over time results in gradual fat reduction