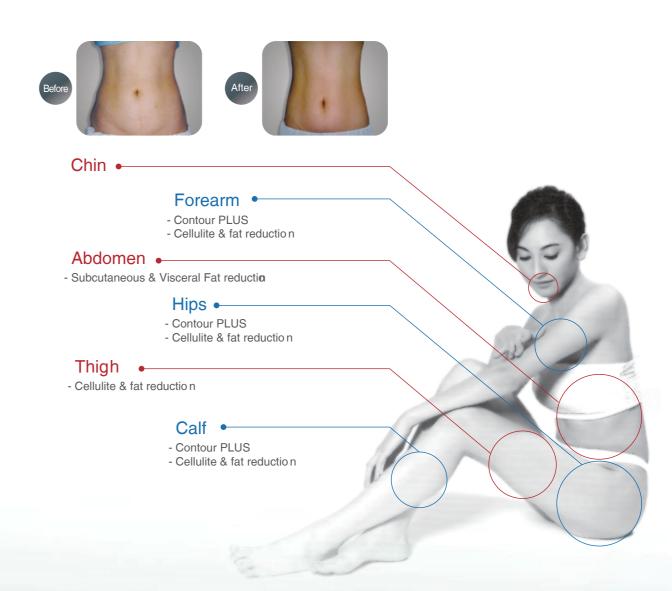

# Working priciple

As triglyceride in fats will be converted into solid in particular low temperature, this machine uses precisely controlled cooling energy to the target areas for treatment. It selectively targets at certain fat bulges and eliminate fat cells through a gradual process that does not harm the surrounding tissues and reduce unwanted fat, When fat cells are exposed to precisely control cooling, the triglyceride in fats will be converted into solid, and they will be Crystallization, aging, and then die. The dead fat cells will be out of body by natural metabolism.

#### **Treatment Process**

- 01 | Treatment area prior to applying cooling
- 02 | Precisely controlled cooling is applied to the treatment area
- 03 | Underlying fat cells are targeted.
- 04 | Fat cells begin a natural removal process that continues for several months
- 05 | The natural removal of fat cells over time results in gradual fat reduction