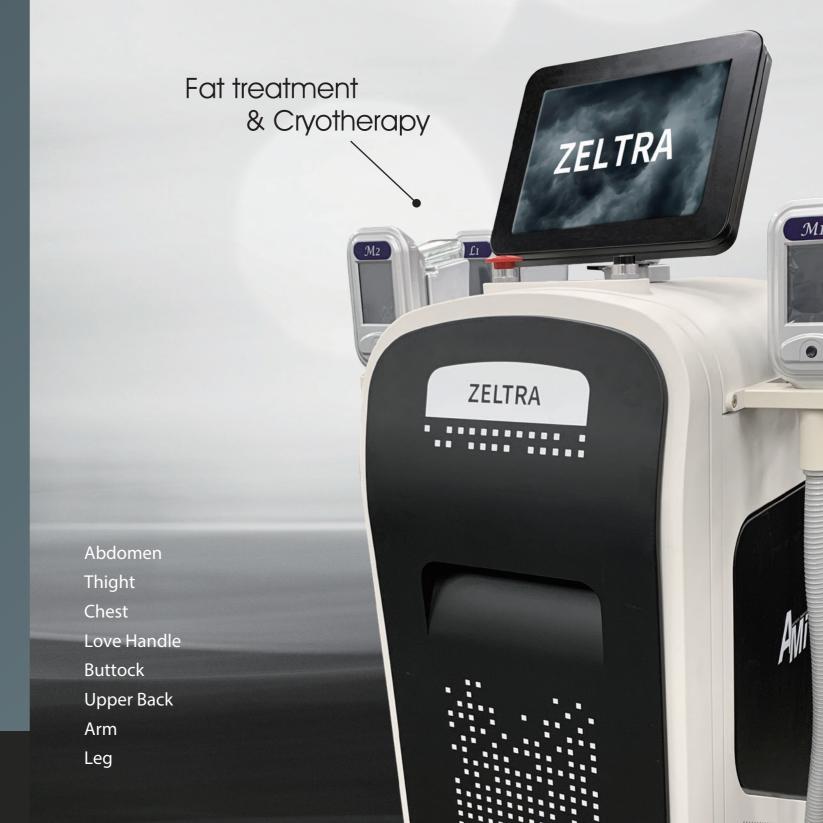

Health & Beauty Care System

# ZELTRA

Health & Beauty Care System

# Dynamic Handpiece

- Four different sizes handpieces optional, easy treatment for whole body.
- Four handpieces working simultaneously, save staff cost, save treatment time.
- Unique double chin treatment handpiece, lead the latest technology in the world.
- Super strong cooling system ensure the minimun treatment temperature reduce to 15→5 °C.
- Non-surgery, no risk, easily intelligentize and humanization operation.
- No need recovery, no downtime, come back to work immediately.
- Variety accessories for multi-functional treatment.
- Luxury design.
- Easy operation for all program.