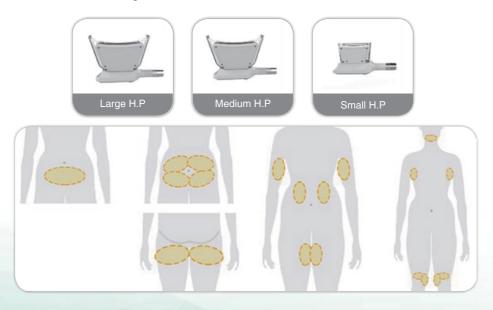

### Specifications

| Handle number       | 4 handles<br>(1 Large, 2 Medium, 1 Small)                         |
|---------------------|-------------------------------------------------------------------|
| Handle screen       | 5 inch touch screen                                               |
| Vacuum intensity    | 0-100kPa adjustable                                               |
| Handle sizes        | Large : 220*76*125mm; Medium :160*56*65mm;<br>Small : 125*45*70mm |
| Machine screen      | 10.4 inch touch screen                                            |
| Cooling temperature | -15℃~5℃                                                           |
| Cooling system      | Water, Air, Semi-conductor triple cooling system                  |
| Input power         | 2500W                                                             |
| Output power        | 1600W                                                             |
| Machine Dimensions  | 1230*450*420mm                                                    |
| Fuse specifications | Ø5×25 15A                                                         |
| Machine Dimensions  | AC220V±10%,10A;50HZ/ AC110V±10%10A,60HZ                           |

# Dynamic Handpiece

- Four different sizes handpieces optional, easy treatment for whole body.
- Four handpieces working simultaneously, save staff cost, save treatment time.
- Unique double chin treatment handpiece, lead the latest technology in the world.
- Super strong cooling system ensure the minimun treatment temperature reduce to 15→5 °C.
- Non-surgery, no risk, easily intelligentize and humanization operation.
- No need recovery, no downtime, come back to work immediately.
- Variety accessories for multi-functional treatment.
- Luxury design.
- Easy operation for all program.